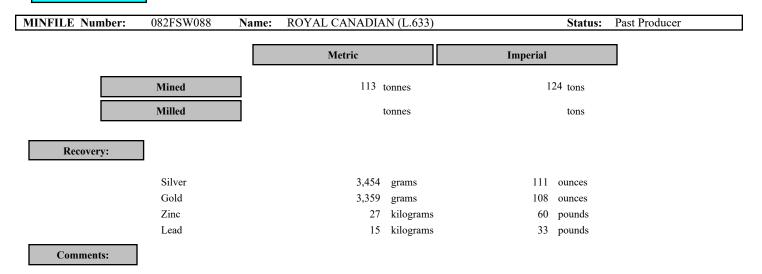

## MINFILE Production Detail Report BC Geological Survey Ministry of Energy, Mines and Petroleum Resources

| INFILE Number:     | 082FSW088 Name: ROYAL CANADIAN (L.633) |                            | Status: Past Producer |                        |
|--------------------|----------------------------------------|----------------------------|-----------------------|------------------------|
| Production<br>Year | Tonnes<br>Mined                        | Tonnes<br>Milled Commodity | Grams<br>Recovered    | Kilograms<br>Recovered |
| 941                | 2                                      | Gold                       | 156                   |                        |
| 1940               | 1                                      | Silver<br>Gold             | 187<br>156            |                        |
|                    |                                        | Zinc<br>Lead               |                       | 19<br>15               |
| 1938               | 9                                      | Silver<br>Gold             | 156<br>62             |                        |
| 1934               | 11                                     | Silver<br>Gold             | 840<br>186            |                        |
| 1933               | 24                                     | Silver<br>Gold             | 840<br>622            |                        |
| 1932               | 28                                     | Silver<br>Gold<br>Zinc     | 1,431<br>1,244        | 8                      |
| 1911               | 24                                     | Gold                       | 622                   |                        |
| 1896               | 14                                     | Gold                       | 311                   |                        |

Summary Totals